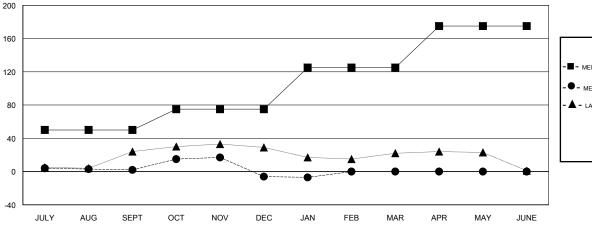

# GOALS AND ACTUAL MEMBERS CUMULATIVE

| -■- MEMBER GROWTH NET GOAL        |  |
|-----------------------------------|--|
| - ● - MEMBER GROWTH ACTUAL        |  |
| - ▲ - LAST YEAR MEMBERSHIP ACTUAL |  |
|                                   |  |
|                                   |  |
|                                   |  |

### **LOCATION ARKANSAS**

**GMT CA** 

| Clubs                 |               |           |               | Members               |                           |                         |                                              |
|-----------------------|---------------|-----------|---------------|-----------------------|---------------------------|-------------------------|----------------------------------------------|
| RESULTS FOR 2018-2019 |               |           |               | RESULTS FOR 2018-2019 |                           |                         |                                              |
| QUARTER               | NEW CLUB GOAL | NEW CLUBS | DROPPED CLUBS | QUARTER               | MEMBER GROWTH NET<br>GOAL | MEMBER GROWTH<br>ACTUAL | DROPPED MEMBERS ACTUAL (including transfers) |
| JULY/AUG/SEPT         | 2             | 0         | 0             | JULY/AUG/SEPT         | 50                        | 16                      | 13                                           |
| OCT/NOV/DEC           | 1             | 0         | 0             | OCT/NOV/DEC           | 25                        | 25                      | 31                                           |
| JAN/FEB/MAR           | 2             | 0         | 0             | JAN/FEB/MAR           | 50                        | 3                       | 3                                            |
| APR/MAY/JUNE          | 2             | 0         | 0             | APR/MAY/JUNE          | 50                        | 0                       | 0                                            |