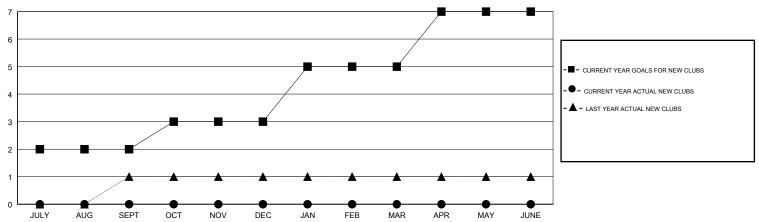

#### GOALS AND ACTUAL NEW CLUBS CUMULATIVE

### **LOCATION ARKANSAS**

**GMT CA** 

| Clubs                 |               |           |               | Members               |                           |                         |                                              |
|-----------------------|---------------|-----------|---------------|-----------------------|---------------------------|-------------------------|----------------------------------------------|
| RESULTS FOR 2018-2019 |               |           |               | RESULTS FOR 2018-2019 |                           |                         |                                              |
| QUARTER               | NEW CLUB GOAL | NEW CLUBS | DROPPED CLUBS | QUARTER               | MEMBER GROWTH NET<br>GOAL | MEMBER GROWTH<br>ACTUAL | DROPPED MEMBERS ACTUAL (including transfers) |
| JULY/AUG/SEPT         | 2             | 0         | 0             | JULY/AUG/SEPT         | 50                        | 16                      | 13                                           |
| OCT/NOV/DEC           | 1             | 0         | 0             | OCT/NOV/DEC           | 25                        | 25                      | 31                                           |
| JAN/FEB/MAR           | 2             | 0         | 0             | JAN/FEB/MAR           | 50                        | 3                       | 3                                            |
| APR/MAY/JUNE          | 2             | 0         | 0             | APR/MAY/JUNE          | 50                        | 0                       | 0                                            |